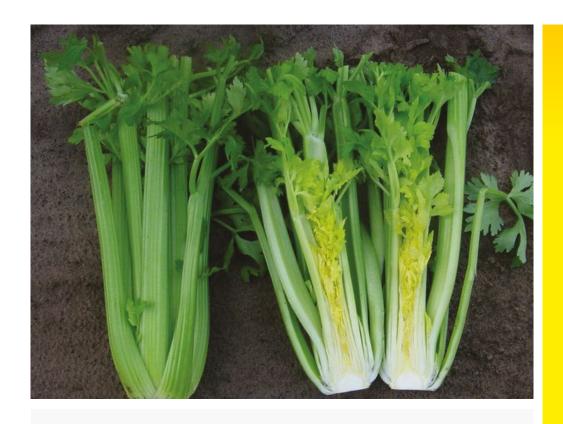

## **Hybrid Celery**

- Very dark green celery
- Extra long petiole length with excellent harvest uniformity
- Bunch remains very tight with very little side shoots
- Early trials have indicated good tolerance to bolting
- Good tolerance to black heart as a result of internal tip burn